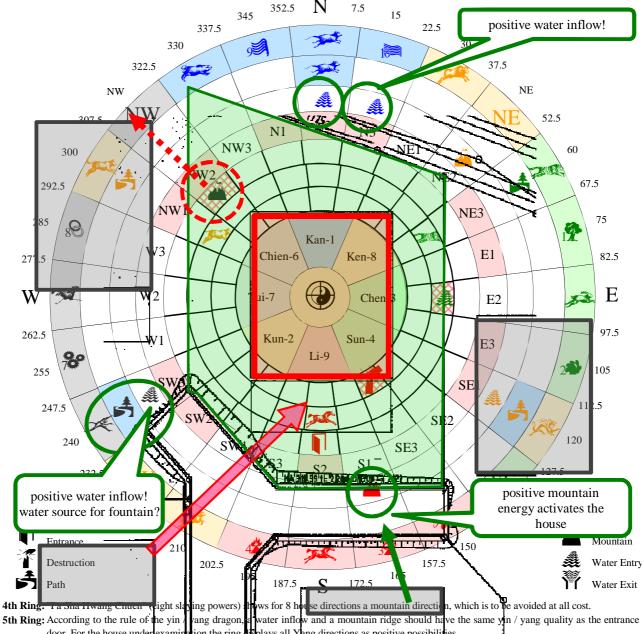

### **Advanced San He**

according to Master Yap Cheng Hai

This rule of the advanced San He system analyzes several aspects of the surrounding landscape, including mountains, roads, water entries and exits as well as destroyed structures. Aspects to be avoided are crossed out.

1st Ring: The Kan - 1 house with color representing trigram elements.

- 2nd Ring "Chor San Kibble Sart" describes for each sitting a specific direction, in which rough mountains or destroyed, defect and ugly appearances are specially harmful.
- **3rd Ring**: The "Peach Blossom Sha Road Formation" shows information about disadvantageous water entries, which are located in one of the 4 cardinal directions. They are occupied by the enemy of the Fire-trigon, which is determined by the animal of the door direction.

door. For the house under examination the ring displays all Yang directions as positive possibilities.

6th Ring: "Five ghosts carry treasures" offers in 8 formulas information about auspicious mountain ridges and water inflows.
7th Ring: The "three harmony doors" determine auspicious road directions for the 4 sitting positions in the cardinal directions. The animal of the sitting position obtains support from its two partners of the same trigon and of its reflections. One of the 4 roads is sufficient for the positive influence.

© fengshuiPC, 2007; Demo - Michael Rapp

<sup>8</sup>th Ring: The 24 directions or dragons appear in the outer circle as a reference. It consists of 12 animals, 10 elements and 4 directions. The background color represents the element.

© fengshuiPC, 2007; Demo - Michael Rapp

Seat of the house Door direction