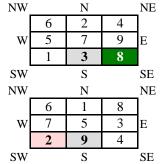

#### **Original Star Chart**

The flying star chart faces  $180^\circ$  and belongs to the  $15^\circ$  sector of Wu, S2 172,5°-187,5°. The birth year 2006 is in the 8the cycle.Good mountain star and good water star in the facing position, advantageous for wealth, not supportive for health and offspring.

Not a special case.

#### Fan Yin, Fu Yin

Not a Fu Yin/ Fan Yin structure.

This star chart features: Li (Chien - Chen) robbery.

Primary gate in Southeast is

Secondary gate in Southwest is NOT active.