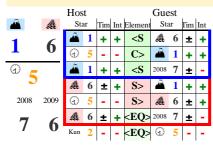

## **Bedroom Distribution**

#### **Original Star Chart**

The flying star chart faces  $180^\circ$  and belongs to the  $15^\circ$  sector of Wu, S2 172,5°-187,5°. The birth year 2006 is in the 8the cycle.Good mountain star and good water star in the facing position, advantageous for wealth, not supportive for health and offspring.

Not a special case.

#### Fan Yin, Fu Yin

Not a Fu Yin/ Fan Yin structure.

This star chart features: Li (Chien - Chen) robbery.

Primary gate in Southeast is

Secondary gate in Southwest is NOT active.