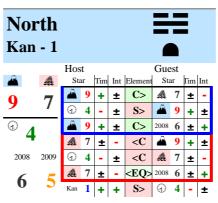

#### Door direction for Bazhai System

**180°** 

According to the Bazhai System - also known as the East / West Group System - the compass direction of the front door determines the constant energy qualities of the eight  $45^{\circ}$  sectors or trigrams. With the input direction of  $180^{\circ}$ , the house has is sitting position in the North sector. It belongs to the trigram Kan - 1 and is part of the East - Group. The trigrams show the internal energy potential of the various parts of the house. The more accurate direction, according to the 24 mountains, is situated in the sector of Wu, S2  $172,5^{\circ}-187,5^{\circ}$ . The floor plan is displayed with 0°- North pointing to the top of the page.

The Xuan Kong Fei Xing System - also known as Flying Stars represents the time dimension of the Feng Shui. The facing is determined mainly by those factors of the environment which favor the incoming Qi. The measured direction of  $180^{\circ}$ belongs to the  $15^{\circ}$  sector Wu, S2  $172,5^{\circ}-187,5^{\circ}$ . The "birth year" of the house is 2006; it belongs to the 8the 20-year circle; This determines the number 8 in the center of the grid. The energy potential for a house of the period 8 in the current period 8 is the highest. The flying stars of this direction are calculated without replacement stars.