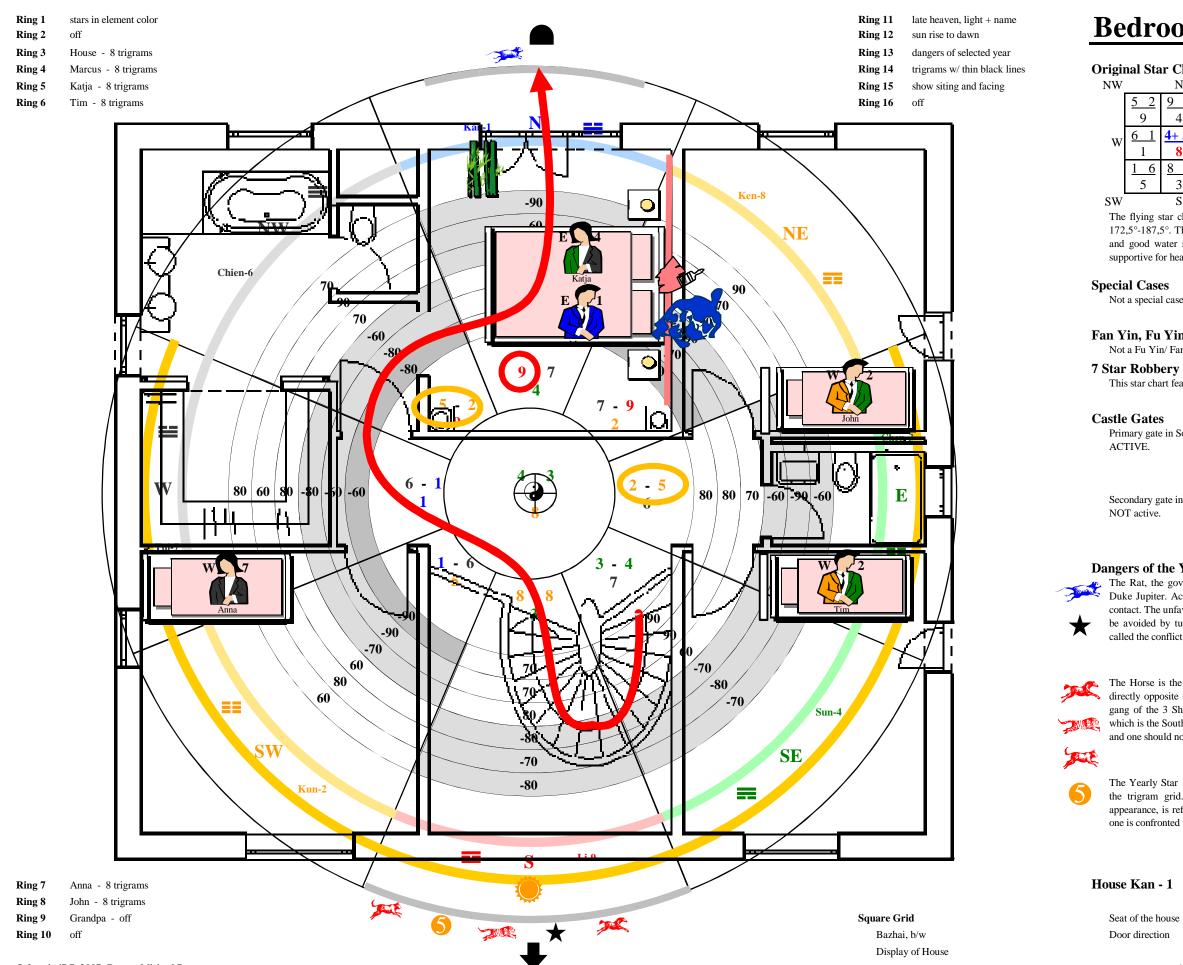

## **Bedroom Distribution**

#### **Original Star Chart**

The flying star chart faces  $180^\circ$  and belongs to the  $15^\circ$  sector of Wu, S2 172,5°-187,5°. The birth year 2006 is in the 8the cycle.Good mountain star and good water star in the facing position, advantageous for wealth, not supportive for health and offspring.

Not a special case.

#### Fan Yin, Fu Yin

Not a Fu Yin/ Fan Yin structure.

This star chart features: Li (Chien - Chen) robbery.

Primary gate in Southeast is

Secondary gate in Southwest is NOT active.

#### Dangers of the Year 2008

The Rat, the governing animal of the year 2008, is also known as Grand Duke Jupiter. According to legend he is very ugly and punishes direct eye contact. The unfavorable energy from the direction North,  $345^{\circ}$  -  $15^{\circ}$ , should be avoided by turning one's front out of this direction. The area opposite called the conflict star should be avoided as well.

The Horse is the enemy of Jupiter and its position in the animal circle is directly opposite (resilient for Silver for Si directly opposite (position of conflict star). Horse, Tiger and Dog form the gang of the 3 Shars or 3 Killings in the main direction of the Fire-trigon, which is the South. This sector has in the year 2008 much conflicting energy and one should not turn one's back on it.

> The Yearly Star 1 of the year 2008 flies on its predetermined path through the trigram grid. The unlucky star number 5, due to its astronomical appearance, is referred to as Yellow 5. It appears in the sector South. Here one is confronted with additional challenges throughout the year.

## Mrs. Altman's office

The Yearly Star 1 of the year 2008 flies on its predetermined path through the trigram grid. The unlucky star number 5, due to its astronomical appearance, is referred to as Yellow 5. It appears in the sector South. Here one is confronted with additional challenges throughout the year.

The conflict star or Year breaker is the animal position opposite from Jupiter. The South, in the year 2008, is a problematic area for continuous occupation and construction.