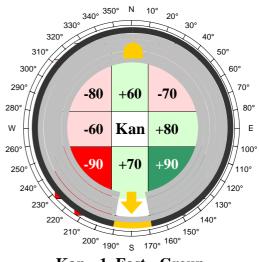

# **Bazhai of House and Family**

| House             |           | North               |    |     |      |     |    | Trigram   |                  |               |
|-------------------|-----------|---------------------|----|-----|------|-----|----|-----------|------------------|---------------|
| Trigram           | Kan - 1   |                     | NW |     | Ν    |     | NE | Kan       |                  |               |
| Trigram Element   | Water     |                     |    | -80 | +60  | -70 |    | Ν         |                  |               |
| Seat of the house | North     |                     | W  | -60 | East | +80 | Е  |           |                  |               |
| Facing            | South     |                     |    | -90 | +70  | +90 |    |           |                  |               |
|                   |           |                     | SW |     | S    |     | SE | North     |                  |               |
| Marcus            |           | 07.04.1972          |    |     |      |     |    | Trigram   | Age and Polarity | Position      |
| Frigram           | Kan - 1   |                     | NW |     | Ν    |     | NE | Kan       | Male, 36 years   | Father        |
| Trigram Element   | Water     |                     |    | -80 | +60  | -70 |    | Ν         |                  | NW            |
| Birthyear Element | Water-9   | - Marine C          | W  | -60 | East | +80 | Е  |           | E                |               |
| Birthyear Animal  | Rat-I     |                     |    | -90 | +70  | +90 |    |           |                  |               |
|                   |           |                     | SW |     | S    |     | SE | North     | East             | Northwest     |
| Katja             |           | 22.02.1971          |    |     |      |     |    | Trigram   | Age and Polarity | Position      |
| Trigram           | Sun - 4   |                     | NW |     | Ν    |     | NE | Sun       | Female, 37 year  | r Mother      |
| Trigram Element   | Wood      |                     |    | -60 | +90  | -90 |    |           |                  |               |
| Birthyear Element | Metal-8   | S The start         | W  | -80 | East | +70 | Е  |           |                  |               |
| Birthyear Animal  | Pig-XII   | ×(                  |    | -70 | +80  | +60 |    | SE        | SE               | SW            |
|                   |           |                     | SW |     | S    |     | SE | Southeast | Southeast        | Southwest     |
| Tim               |           | 08.09.1995          |    |     |      |     |    | Trigram   | Age and Polarity | Position      |
| Trigram           | Kun - 2   | ==                  | NW |     | Ν    |     | NE | Kun       | Male, 12 years   | Eldest Son    |
| Trigram Element   | Earth     |                     |    | +70 | -90  | +90 |    |           | NE               |               |
| Birthyear Element | Wood-2    | S Jacob Contraction | W  | +80 | West |     | Е  |           |                  | E             |
| Birthyear Animal  | Pig-XII   | ×(                  |    | +60 | -80  | -70 |    | SW        |                  |               |
|                   |           |                     | SW |     | S    |     | SE | Southwest | Northeast        | East          |
| Anna              |           | 07.03.2001          |    |     |      |     |    | Trigram   | Age and Polarity | Position      |
| Trigram           | Tui - 7   |                     | NW |     | Ν    |     | NE | Tui       | Female, 7 years  | s Eldest Daug |
| Trigram Element   | Metal     |                     |    | +90 | -60  | +70 |    |           |                  |               |
| Birthyear Element | Metal-8   | M                   | W  | +60 | West |     | Е  | W         | W                |               |
| Birthyear Animal  | Snake-VI  |                     |    | +80 | -70  | -80 |    |           |                  | SE            |
|                   |           |                     | SW |     | S    |     | SE | West      | West             | Southeast     |
| John              |           | 03.04.2004          |    |     |      |     |    | Trigram   | Age and Polarity | Position      |
| Trigram           | Kun - 2   | ==                  | NW |     | Ν    |     | NE | Kun       | Male, 4 years    | Second Son    |
| Trigram Element   | Earth     |                     |    | +70 | -90  | +90 |    |           | NE               | Ν             |
| Birthyear Element | Wood-1    | 4                   | W  | +80 | West | -60 | Е  |           |                  |               |
| Birthyear Animal  | Monkey-IX |                     |    | +60 | -80  | -70 |    | SW        |                  |               |
|                   |           |                     | SW |     | S    |     | SE | Southwest | Northeast        | North         |
| Grandpa           |           | 01.02.1947          |    |     |      |     |    | Trigram   | Age and Polarity | Position      |
| Trigram           | Ken - 8   |                     | NW |     | Ν    |     | NE | Ken       | Male, 61 years   |               |
| Trigram Element   | Earth     |                     |    | +80 | -70  | +60 |    | NE        | NW               |               |
| Birthyear Element | Fire-4    | 9 Jacobs            | W  | +70 | West | -80 | Е  |           |                  |               |
| Birthyear Animal  | Pig-XII   | AC -                |    | +90 | -60  | -90 |    |           |                  |               |
|                   |           |                     | SW |     | S    |     | SE | Northeast | Northwest        |               |