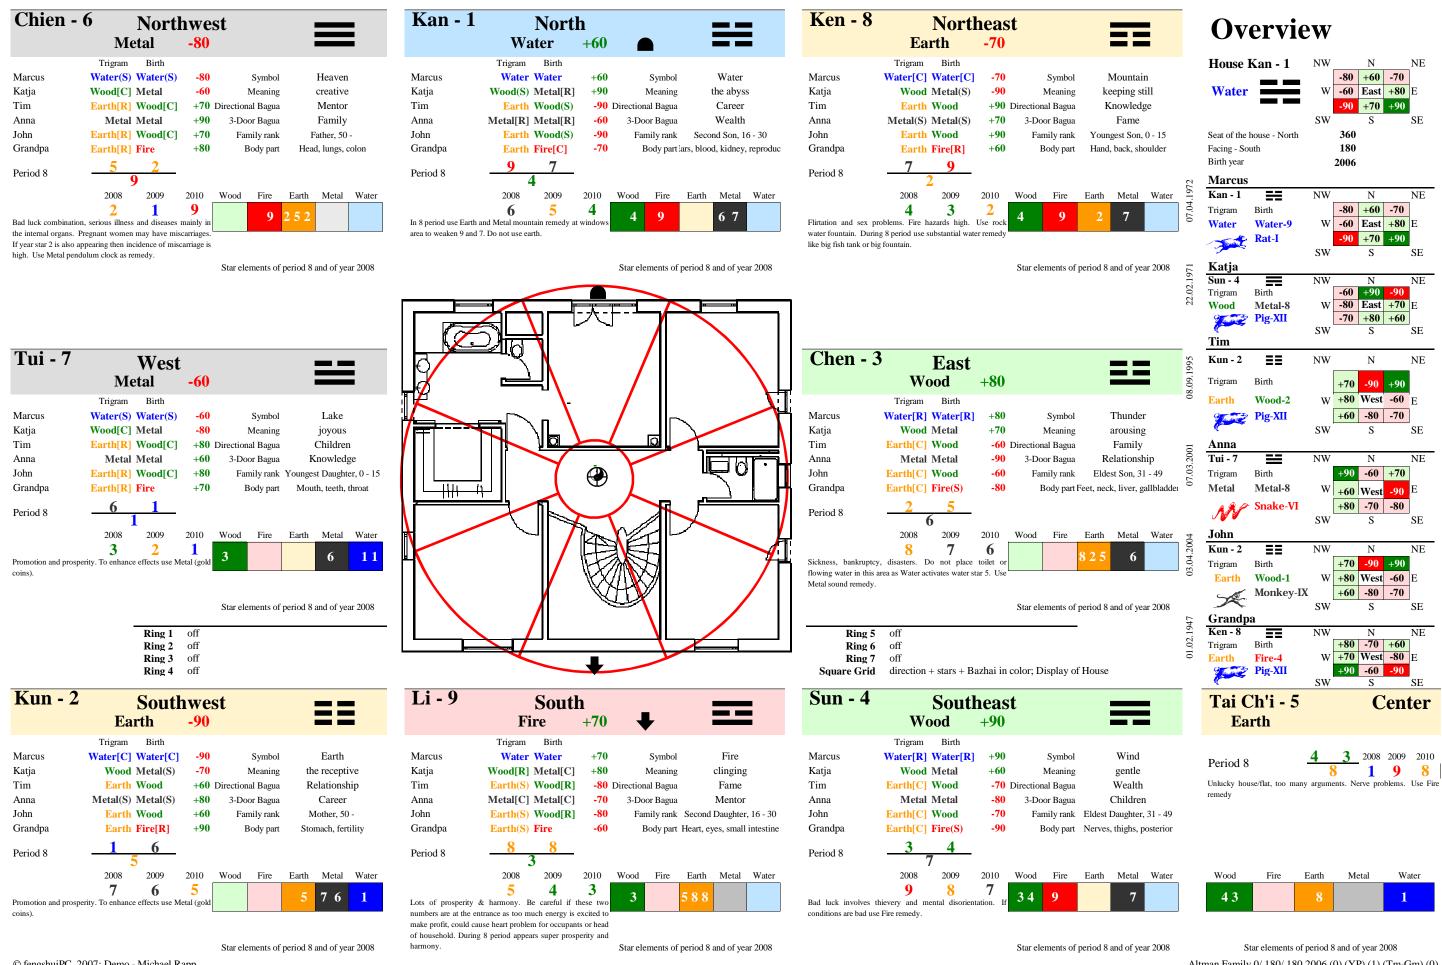

## **Elements of the Altman Familiy**

The 5 elements or changing states are basic to all states of energy and their changes through Feng Shui remedies. Between the extremes - fire and water (sky=yang, earth=yin), as well as wood and metal (alive=yang, crystal=yin) rests the Element earth as a neutral Center. See the correspondence in the yin - yang symbol and the trigrams. The 5 elements relate to each other in three distinct ways:

| other in three distinct ways:                            |                                                                             |                                                                   |                                                   | (child) eler<br>reduced, h<br>reduction c<br>suppresses<br>Element<br>Fire<br>Wood<br>Water<br>Metal | ment. The en<br>nence the re                                            | Movement<br>ascending                              | her element<br>lled in tha                                                       | is thereby<br>at direction                                           |
|----------------------------------------------------------|-----------------------------------------------------------------------------|-------------------------------------------------------------------|---------------------------------------------------|------------------------------------------------------------------------------------------------------|-------------------------------------------------------------------------|----------------------------------------------------|----------------------------------------------------------------------------------|----------------------------------------------------------------------|
| Northwe                                                  | est                                                                         |                                                                   | North                                             |                                                                                                      | ==                                                                      | Northeast                                          | ,                                                                                |                                                                      |
| Chien - 6                                                | Metal                                                                       |                                                                   | Kan - 1                                           | Water                                                                                                |                                                                         | Ken - 8                                            | Earth                                                                            |                                                                      |
| Marcus<br>Katja<br>Tim<br>Anna<br>John<br>Grandpa        | Trigram<br>Water(S)<br>Wood[C]<br>Earth[R]<br>Metal<br>Earth[R]<br>Earth[R] | Birth<br>Water(S)<br>Metal<br>Wood[C]<br>Metal<br>Wood[C]<br>Fire | Marcus<br>Katja<br>Tim<br>Anna<br>John<br>Grandpa | Trigram<br>Water<br>Wood(S)<br>Earth<br>Metal[R]<br>Earth<br>Earth                                   | Birth<br>Water<br>Metal[R]<br>Wood(S)<br>Metal[R]<br>Wood(S)<br>Fire[C] | Marcus<br>Katja<br>Tim<br>Anna<br>John<br>Grandpa  | Trigram<br>Water[C]<br>Wood<br>Earth<br>Metal(S)<br>Earth<br>Earth               | Birth<br>Water[C]<br>Metal(S)<br>Wood<br>Metal(S)<br>Wood<br>Fire[R] |
|                                                          |                                                                             |                                                                   |                                                   |                                                                                                      |                                                                         |                                                    |                                                                                  |                                                                      |
| West<br>Tui - 7                                          | Metal                                                                       | =                                                                 | <mark>Center</mark><br>Tai Ch'i - 5               | Ea                                                                                                   | rth                                                                     | East<br>Chen - 3                                   | Wood                                                                             | ==                                                                   |
|                                                          | Trigram<br>Water(S)<br>Wood[C]<br>Earth[R]<br>Metal                         | Birth<br>Water(S)<br>Metal<br>Wood[C]<br>Metal<br>Wood[C]<br>Fire |                                                   | Kai                                                                                                  | arth<br>n - 1<br>ater                                                   |                                                    | Wood<br>Trigram<br>Water[R]<br>Wood<br>Earth[C]<br>Metal<br>Earth[C]<br>Earth[C] | Birth<br>Water[R]<br>Metal<br>Wood<br>Metal<br>Wood<br>Fire(S)       |
| <b>Tui - 7</b><br>Marcus<br>Katja<br>Tim<br>Anna<br>John | Trigram<br>Water(S)<br>Wood[C]<br>Earth[R]<br>Metal<br>Earth[R]<br>Earth[R] | Water(S)<br>Metal<br>Wood[C]<br>Metal<br>Wood[C]                  | Tai Ch'i - 5                                      | Kai                                                                                                  | n - 1                                                                   | Chen - 3<br>Marcus<br>Katja<br>Tim<br>Anna<br>John | Trigram<br>Water[R]<br>Wood<br>Earth[C]<br>Metal<br>Earth[C]<br>Earth[C]         | Water[R]<br>Metal<br>Wood<br>Metal<br>Wood                           |

## **Flying Star Analysis**

according to Howard Choy

The flying star chart faces 180° and belongs to the 15° sector of Wu, S2 172,5°-187,5°. The birth year 2006 is in the 8the **Flying Star Chart** cycle.Good mountain star and good water star in the facing position, advantageous for wealth, not supportive for health and offspring. **Special Cases** Not a special case. **Useful Lifespan** The useful lifespan for any building is calculated to that date, at which the reigning period star in imprisoned in the center palace (primarily as the water star). The mountain star has its useful lifespan of 98 years until 2103. The water star has its useful lifespan of 78 years until 2083. **Castle Gates** Primary gate in Southeast is ACTIVE. Secondary gate in Southwest is NOT active. NW NW Ν NE Ν NE 6 2 4 1 8 6 Primary gate in Southeast 9 5 7 7 5 3 Е because of Hotu W Ε W combination (9 - 4) 1 3 8 2 9 4 SW S S SE SW SE Not a Fu Yin/ Fan Yin structure. Fan Yin, Fu Yin

7 Star Robbery

The 7 star robbery offers the possibility to vitalize the center of a building with energy from outside through star chart relationships. The floor plan needs to have an open layout between the effected three trigrams. This chart features: Li (Chien - Chen) robbery.

### **Advanced San He**

according to Master Yap Cheng Hai

This rule of the advanced San He system analyzes several aspects of the surrounding landscape, including mountains, roads, water entries and exits as well as destroyed structures. Aspects to be avoided are crossed out.

1st Ring: The Kan - 1 house with color representing trigram elements.

- 2nd Ring "Chor San Kibble Sart" describes for each sitting a specific direction, in which rough mountains or destroyed, defect and ugly appearances are specially harmful.
- **3rd Ring**: The "Peach Blossom Sha Road Formation" shows information about disadvantageous water entries, which are located in one of the 4 cardinal directions. They are occupied by the enemy of the Fire-trigon, which is determined by the animal of the door direction.

door. For the house under examination the ring displays all Yang directions as positive possibilities.

6th Ring: "Five ghosts carry treasures" offers in 8 formulas information about auspicious mountain ridges and water inflows.
7th Ring: The "three harmony doors" determine auspicious road directions for the 4 sitting positions in the cardinal directions. The animal of the sitting position obtains support from its two partners of the same trigon and of its reflections. One of the 4 roads is sufficient for the positive influence.

© fengshuiPC, 2007; Demo - Michael Rapp

<sup>8</sup>th Ring: The 24 directions or dragons appear in the outer circle as a reference. It consists of 12 animals, 10 elements and 4 directions. The background color represents the element.