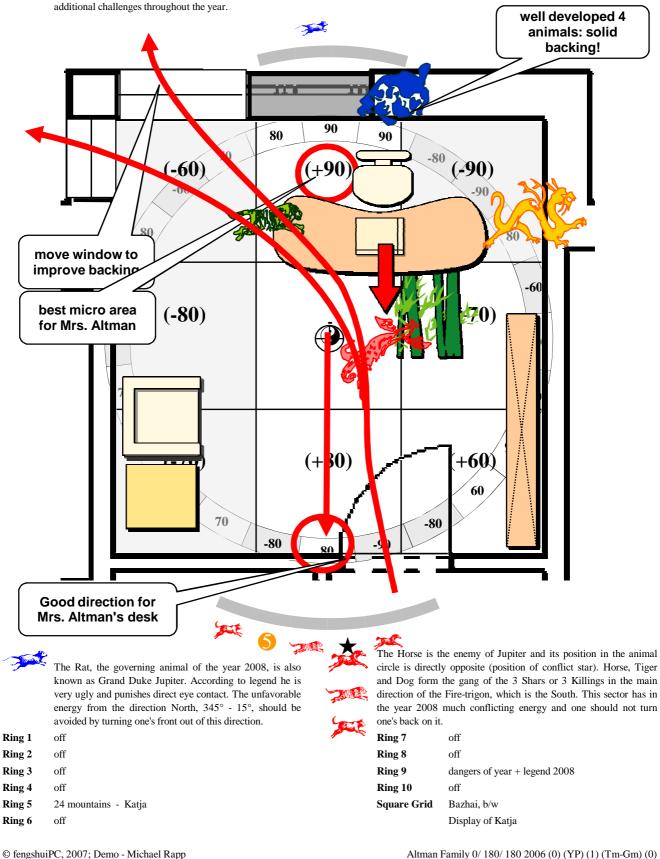

#### Dangers of the Year 2008

The Rat, the governing animal of the year 2008, is also known as Grand Duke Jupiter. According to legend he is very ugly and punishes direct eye contact. The unfavorable energy from the direction North,  $345^{\circ}$  -  $15^{\circ}$ , should be avoided by turning one's front out of this direction. The area opposite called the conflict star should be avoided as well.

The Horse is the enemy of Jupiter and its position in the animal circle is directly opposite (resilient for Silver for Si directly opposite (position of conflict star). Horse, Tiger and Dog form the gang of the 3 Shars or 3 Killings in the main direction of the Fire-trigon, which is the South. This sector has in the year 2008 much conflicting energy and one should not turn one's back on it.

> The Yearly Star 1 of the year 2008 flies on its predetermined path through the trigram grid. The unlucky star number 5, due to its astronomical appearance, is referred to as Yellow 5. It appears in the sector South. Here one is confronted with additional challenges throughout the year.

## Mrs. Altman's office

The Yearly Star 1 of the year 2008 flies on its predetermined path through the trigram grid. The unlucky star number 5, due to its astronomical appearance, is referred to as Yellow 5. It appears in the sector South. Here one is confronted with additional challenges throughout the year.

The conflict star or Year breaker is the animal position opposite from Jupiter. The South, in the year 2008, is a problematic area for continuous occupation and construction.