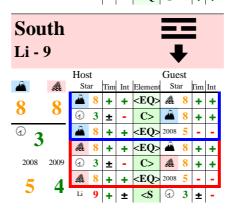

#### **Original Star Chart**

The flying star chart faces  $180^\circ$  and belongs to the  $15^\circ$  sector of Wu, S2 172,5°-187,5°. The birth year 2006 is in the 8the cycle.Good mountain star and good water star in the facing position, advantageous for wealth, not supportive for health and offspring.

Not a special case.

#### Fan Yin, Fu Yin

Not a Fu Yin/ Fan Yin structure.

This star chart features: Li (Chien - Chen) robbery.

Primary gate in Southeast is

Secondary gate in Southwest is NOT active.