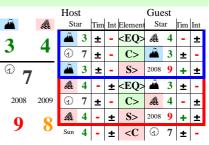

© fengshuiPC, 2007; Demo - Michael Rapp

| <b>Center</b><br>Tai Ch'i - 5 |      |            |   |     |     |                                                         |      |     |     |     |
|-------------------------------|------|------------|---|-----|-----|---------------------------------------------------------|------|-----|-----|-----|
|                               |      | Hos        | t |     |     |                                                         | Gue  | est |     |     |
| <b>A</b>                      | *    |            |   | Tim | Int | Element                                                 | Sta  | ır  | Гim | Int |
| 1 +                           | F 2  | <b>A</b>   | 4 | -   | ±   | <eq></eq>                                               | A    | 3   | ±   | -   |
| 4                             | 3    | 6          | 8 | +   | +   | <c< th=""><th>Â</th><th>4</th><th>-</th><th>±</th></c<> | Â    | 4   | -   | ±   |
| 0                             | 2    | 2          | 4 | -   | ±   | < <b>S</b>                                              | 2008 | 1   | +   | +   |
| •                             | )    | A          | 3 | ±   | -   | <eq></eq>                                               | Â    | 4   | -   | ±   |
| 2008                          | 2009 | $\bigcirc$ | 8 | +   | +   | C>                                                      | A    | 3   | +   | +   |
| 1                             | 9    | A          | 3 | ±   | -   | < <b>S</b>                                              | 2008 | 1   | +   | +   |
| 1                             | 9    | Center     | 5 | -   | -   | <eq></eq>                                               | 0    | 8   | +   | +   |

3 ±

<C G 6 ±