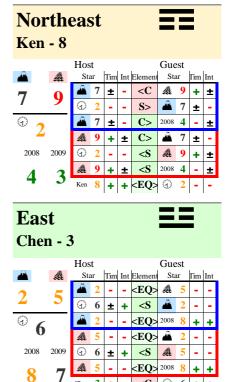

## **Elements of the Altman Familiy**

The 5 elements or changing states are basic to all states of energy and their changes through Feng Shui remedies. Between the extremes - fire and water (sky=yang, earth=yin), as well as wood and metal (alive=yang, crystal=yin) rests the Element earth as a neutral Center. See the correspondence in the yin - yang symbol and the trigrams. The 5 elements relate to each other in three distinct ways:

| other in three distinct ways:                            |                                                                             |                                                                   |                                                   | (child) eler<br>reduced, h<br>reduction c<br>suppresses<br>Element<br>Fire<br>Wood<br>Water<br>Metal | ment. The en<br>nence the re                                            | Movement<br>ascending                              | her element<br>lled in tha                                                       | is thereby<br>at direction                                           |
|----------------------------------------------------------|-----------------------------------------------------------------------------|-------------------------------------------------------------------|---------------------------------------------------|------------------------------------------------------------------------------------------------------|-------------------------------------------------------------------------|----------------------------------------------------|----------------------------------------------------------------------------------|----------------------------------------------------------------------|
| Northwe                                                  | est                                                                         |                                                                   | North                                             |                                                                                                      | ==                                                                      | Northeast                                          | ,                                                                                |                                                                      |
| Chien - 6                                                | Metal                                                                       |                                                                   | Kan - 1                                           | Water                                                                                                |                                                                         | Ken - 8                                            | Earth                                                                            |                                                                      |
| Marcus<br>Katja<br>Tim<br>Anna<br>John<br>Grandpa        | Trigram<br>Water(S)<br>Wood[C]<br>Earth[R]<br>Metal<br>Earth[R]<br>Earth[R] | Birth<br>Water(S)<br>Metal<br>Wood[C]<br>Metal<br>Wood[C]<br>Fire | Marcus<br>Katja<br>Tim<br>Anna<br>John<br>Grandpa | Trigram<br>Water<br>Wood(S)<br>Earth<br>Metal[R]<br>Earth<br>Earth                                   | Birth<br>Water<br>Metal[R]<br>Wood(S)<br>Metal[R]<br>Wood(S)<br>Fire[C] | Marcus<br>Katja<br>Tim<br>Anna<br>John<br>Grandpa  | Trigram<br>Water[C]<br>Wood<br>Earth<br>Metal(S)<br>Earth<br>Earth               | Birth<br>Water[C]<br>Metal(S)<br>Wood<br>Metal(S)<br>Wood<br>Fire[R] |
|                                                          |                                                                             |                                                                   |                                                   |                                                                                                      |                                                                         |                                                    |                                                                                  |                                                                      |
| West<br>Tui - 7                                          | Metal                                                                       | =                                                                 | <mark>Center</mark><br>Tai Ch'i - 5               | Ea                                                                                                   | rth                                                                     | East<br>Chen - 3                                   | Wood                                                                             | ==                                                                   |
|                                                          | Trigram<br>Water(S)<br>Wood[C]<br>Earth[R]<br>Metal                         | Birth<br>Water(S)<br>Metal<br>Wood[C]<br>Metal<br>Wood[C]<br>Fire |                                                   | Kai                                                                                                  | arth<br>n - 1<br>ater                                                   |                                                    | Wood<br>Trigram<br>Water[R]<br>Wood<br>Earth[C]<br>Metal<br>Earth[C]<br>Earth[C] | Birth<br>Water[R]<br>Metal<br>Wood<br>Metal<br>Wood<br>Fire(S)       |
| <b>Tui - 7</b><br>Marcus<br>Katja<br>Tim<br>Anna<br>John | Trigram<br>Water(S)<br>Wood[C]<br>Earth[R]<br>Metal<br>Earth[R]<br>Earth[R] | Water(S)<br>Metal<br>Wood[C]<br>Metal<br>Wood[C]                  | Tai Ch'i - 5                                      | Kai                                                                                                  | n - 1                                                                   | Chen - 3<br>Marcus<br>Katja<br>Tim<br>Anna<br>John | Trigram<br>Water[R]<br>Wood<br>Earth[C]<br>Metal<br>Earth[C]<br>Earth[C]         | Water[R]<br>Metal<br>Wood<br>Metal<br>Wood                           |