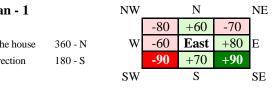

# **Bazhai of House and Family**

| House             |           | North               |    |     |      |     |    | Trigram   |                  |               |
|-------------------|-----------|---------------------|----|-----|------|-----|----|-----------|------------------|---------------|
| Trigram           | Kan - 1   |                     | NW |     | Ν    |     | NE | Kan       |                  |               |
| Trigram Element   | Water     |                     |    | -80 | +60  | -70 |    | Ν         |                  |               |
| Seat of the house | North     |                     | W  | -60 | East | +80 | Е  |           |                  |               |
| Facing            | South     |                     |    | -90 | +70  | +90 |    |           |                  |               |
|                   |           |                     | SW |     | S    |     | SE | North     |                  |               |
| Marcus            |           | 07.04.1972          |    |     |      |     |    | Trigram   | Age and Polarity | Position      |
| Frigram           | Kan - 1   |                     | NW |     | Ν    |     | NE | Kan       | Male, 36 years   | Father        |
| Trigram Element   | Water     |                     |    | -80 | +60  | -70 |    | Ν         |                  | NW            |
| Birthyear Element | Water-9   | - Marine C          | W  | -60 | East | +80 | Е  |           | E                |               |
| Birthyear Animal  | Rat-I     |                     |    | -90 | +70  | +90 |    |           |                  |               |
|                   |           |                     | SW |     | S    |     | SE | North     | East             | Northwest     |
| Katja             |           | 22.02.1971          |    |     |      |     |    | Trigram   | Age and Polarity | Position      |
| Trigram           | Sun - 4   |                     | NW |     | Ν    |     | NE | Sun       | Female, 37 year  | r Mother      |
| Trigram Element   | Wood      |                     |    | -60 | +90  | -90 |    |           |                  |               |
| Birthyear Element | Metal-8   | S The start         | W  | -80 | East | +70 | Е  |           |                  |               |
| Birthyear Animal  | Pig-XII   | ×(                  |    | -70 | +80  | +60 |    | SE        | SE               | SW            |
|                   |           |                     | SW |     | S    |     | SE | Southeast | Southeast        | Southwest     |
| Tim               |           | 08.09.1995          |    |     |      |     |    | Trigram   | Age and Polarity | Position      |
| Trigram           | Kun - 2   | ==                  | NW |     | Ν    |     | NE | Kun       | Male, 12 years   | Eldest Son    |
| Trigram Element   | Earth     |                     |    | +70 | -90  | +90 |    |           | NE               |               |
| Birthyear Element | Wood-2    | S Jacob Contraction | W  | +80 | West |     | Е  |           |                  | E             |
| Birthyear Animal  | Pig-XII   | ×(                  |    | +60 | -80  | -70 |    | SW        |                  |               |
|                   |           |                     | SW |     | S    |     | SE | Southwest | Northeast        | East          |
| Anna              |           | 07.03.2001          |    |     |      |     |    | Trigram   | Age and Polarity | Position      |
| Trigram           | Tui - 7   |                     | NW |     | Ν    |     | NE | Tui       | Female, 7 years  | s Eldest Daug |
| Trigram Element   | Metal     |                     |    | +90 | -60  | +70 |    |           |                  |               |
| Birthyear Element | Metal-8   | M                   | W  | +60 | West |     | Е  | W         | W                |               |
| Birthyear Animal  | Snake-VI  |                     |    | +80 | -70  | -80 |    |           |                  | SE            |
|                   |           |                     | SW |     | S    |     | SE | West      | West             | Southeast     |
| John              |           | 03.04.2004          |    |     |      |     |    | Trigram   | Age and Polarity | Position      |
| Trigram           | Kun - 2   | ==                  | NW |     | Ν    |     | NE | Kun       | Male, 4 years    | Second Son    |
| Trigram Element   | Earth     |                     |    | +70 | -90  | +90 |    |           | NE               | Ν             |
| Birthyear Element | Wood-1    | 4                   | W  | +80 | West | -60 | Е  |           |                  |               |
| Birthyear Animal  | Monkey-IX |                     |    | +60 | -80  | -70 |    | SW        |                  |               |
|                   |           |                     | SW |     | S    |     | SE | Southwest | Northeast        | North         |
| Grandpa           |           | 01.02.1947          |    |     |      |     |    | Trigram   | Age and Polarity | Position      |
| Trigram           | Ken - 8   |                     | NW |     | Ν    |     | NE | Ken       | Male, 61 years   |               |
| Trigram Element   | Earth     |                     |    | +80 | -70  | +60 |    | NE        | NW               |               |
| Birthyear Element | Fire-4    | 9 Jacobs            | W  | +70 | West | -80 | Е  |           |                  |               |
| Birthyear Animal  | Pig-XII   | AC -                |    | +90 | -60  | -90 |    |           |                  |               |
|                   |           |                     | SW |     | S    |     | SE | Northeast | Northwest        |               |