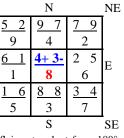

## **Flying Star Analysis**

according to Howard Choy

The flying star chart faces 180° and belongs to the 15° sector of Wu, S2 172,5°-187,5°. The birth year 2006 is in the 8the **Flying Star Chart** cycle.Good mountain star and good water star in the facing position, advantageous for wealth, not supportive for health and offspring. **Special Cases** Not a special case. **Useful Lifespan** The useful lifespan for any building is calculated to that date, at which the reigning period star in imprisoned in the center palace (primarily as the water star). The mountain star has its useful lifespan of 98 years until 2103. The water star has its useful lifespan of 78 years until 2083. **Castle Gates** Primary gate in Southeast is ACTIVE. Secondary gate in Southwest is NOT active. NW NW Ν NE Ν NE 6 2 4 1 8 6 Primary gate in Southeast 9 5 7 7 5 3 Е because of Hotu W Ε W combination (9 - 4) 1 3 8 2 9 4 SW S S SE SW SE Not a Fu Yin/ Fan Yin structure. Fan Yin, Fu Yin

7 Star Robbery

The 7 star robbery offers the possibility to vitalize the center of a building with energy from outside through star chart relationships. The floor plan needs to have an open layout between the effected three trigrams. This chart features: Li (Chien - Chen) robbery.

#### Fan Yin, Fu Yin

Not a Fu Yin/ Fan Yin structure.

This star chart features: Li (Chien - Chen) robbery.

Primary gate in Southeast is

Secondary gate in Southwest is NOT active.