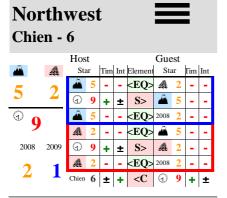

© fengshuiPC, 2007; Demo - Michael Rapp

| <b>Center</b><br>Tai Ch'i - 5 |      |            |   |     |     |                                                         |      |     |     |     |
|-------------------------------|------|------------|---|-----|-----|---------------------------------------------------------|------|-----|-----|-----|
|                               |      | Hos        | t |     |     |                                                         | Gue  | est |     |     |
| <b>A</b>                      | *    |            |   | Tim | Int | Element                                                 | Sta  | ır  | Гim | Int |
| 1 +                           | F 2  | <b>A</b>   | 4 | -   | ±   | <eq></eq>                                               | A    | 3   | ±   | -   |
| 4                             | 3    | 6          | 8 | +   | +   | <c< th=""><th>Â</th><th>4</th><th>-</th><th>±</th></c<> | Â    | 4   | -   | ±   |
| 0                             | 2    | 2          | 4 | -   | ±   | < <b>S</b>                                              | 2008 | 1   | +   | +   |
| •                             | )    | A          | 3 | ±   | -   | <eq></eq>                                               | Â    | 4   | -   | ±   |
| 2008                          | 2009 | $\bigcirc$ | 8 | +   | +   | C>                                                      | A    | 3   | +   | +   |
| 1                             | 9    | A          | 3 | ±   | -   | < <b>S</b>                                              | 2008 | 1   | +   | +   |
| 1                             | 9    | Center     | 5 | -   | -   | <eq></eq>                                               | 0    | 8   | +   | +   |

3 ±

<C G 6 ±