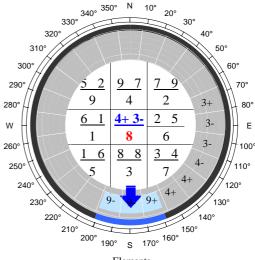

## Flying Stars w/ Period, Year, Month and Day

Period 8, Years 2008 - 2013, Month of the Year 2008 and Days of the Month June 2008

© fengshuiPC, 2007; Demo - Michael Rapp

Altman Family 0/ 180/ 180 2006 (0) (YP) (1) (Tm-Gm) (0)

## **Flying Star Analysis**

according to Howard Choy

The flying star chart faces 180° and belongs to the 15° sector of Wu, S2 172,5°-187,5°. The birth year 2006 is in the 8the **Flying Star Chart** cycle.Good mountain star and good water star in the facing position, advantageous for wealth, not supportive for health and offspring. **Special Cases** Not a special case. **Useful Lifespan** The useful lifespan for any building is calculated to that date, at which the reigning period star in imprisoned in the center palace (primarily as the water star). The mountain star has its useful lifespan of 98 years until 2103. The water star has its useful lifespan of 78 years until 2083. **Castle Gates** Primary gate in Southeast is ACTIVE. Secondary gate in Southwest is NOT active. NW NW Ν NE Ν NE 6 2 4 1 8 6 Primary gate in Southeast 9 5 7 7 5 3 Е because of Hotu W Ε W combination (9 - 4) 1 3 8 2 9 4 SW S S SE SW SE Not a Fu Yin/ Fan Yin structure. Fan Yin, Fu Yin