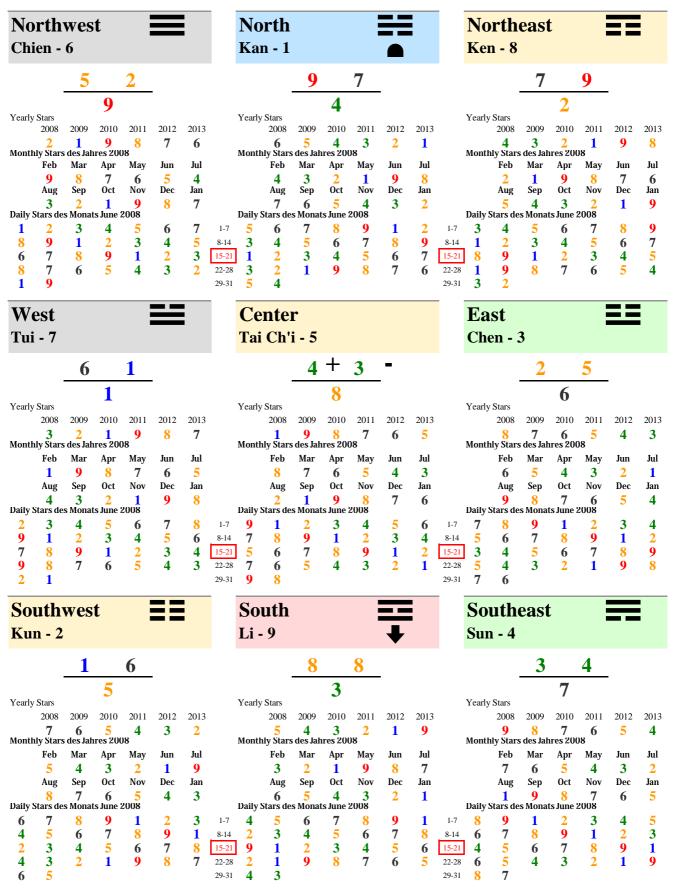

## Flying Stars w/ Period, Year, Month and Day

Period 8, Years 2008 - 2013, Month of the Year 2008 and Days of the Month June 2008

© fengshuiPC, 2007; Demo - Michael Rapp

Altman Family 0/ 180/ 180 2006 (0) (YP) (1) (Tm-Gm) (0)

> The Yearly Star 1 of the year 2008 flies on its predetermined path through the trigram grid. The unlucky star number 5, due to its astronomical appearance, is referred to as Yellow 5. It appears in the sector South. Here one is confronted with additional challenges throughout the year.

## Mrs. Altman's office

The Yearly Star 1 of the year 2008 flies on its predetermined path through the trigram grid. The unlucky star number 5, due to its astronomical appearance, is referred to as Yellow 5. It appears in the sector South. Here one is confronted with additional challenges throughout the year.